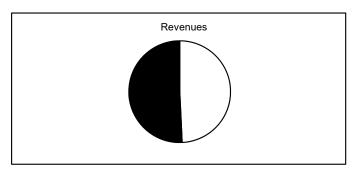

## **General Fund**

#### November, 2018

Collected
Uncollected
Estimated Revenue

\$142,717,544 33.34% \$285,398,001 66.66% \$428,115,545 100.00%

Expended
Unexpended
Appropriations

\$162,394,054 34.92% \$302,640,173 65.08% \$465,034,227 100.00%