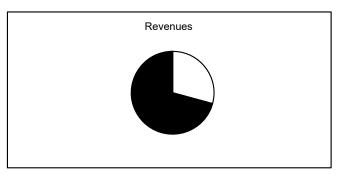

## **General Fund**

## November, 2017

Collected
Uncollected
Estimated Revenue

\$122,886,717 29.23% \$297,576,095 70.77% \$420,462,812 100.00%

Expended
Unexpended
Appropriations

\$151,962,050 34.52% \$288,238,400 65.48% \$440,200,450 100.00%