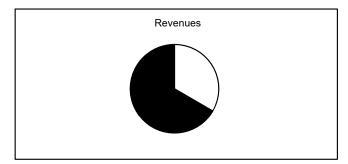

## **General Fund**

#### November, 2018

Collected
Uncollected
Estimated Revenue

\$142,717,544 33.34% \$285,398,001 66.66% \$428,115,545 100.00%

Expended
Unexpended
Appropriations

\$162,394,054 34.92% \$302,640,173 65.08% \$465,034,227 100.00%