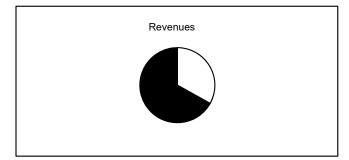

## **General Fund**

#### November, 2018

Collected
Uncollected
Estimated Revenue

\$142,717,544 33.34% \$285,398,001 66.66% \$428,115,545 100.00%

Expended
Unexpended
Appropriations

\$162,394,054 34.92% \$302,640,173 65.08% \$465,034,227 100.00%