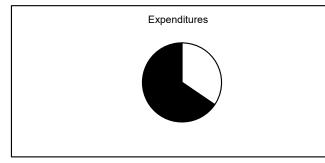

## **General Fund**

## November, 2017

Collected
Uncollected
Estimated Revenue

\$122,886,717 29.23% \$297,576,095 70.77% \$420,462,812 100.00%

Expended
Unexpended
Appropriations

\$151,962,050 34.52% \$288,238,400 65.48% \$440,200,450 100.00%