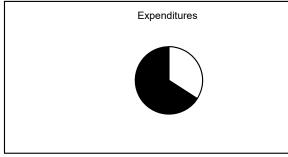

## November, 2017

Collected
Uncollected
Estimated Revenue

\$122,886,717 29.23% \$297,576,095 70.77% \$420,462,812 100.00%

Expended
Unexpended
Appropriations

\$151,962,050 34.52% \$288,238,400 65.48% \$440,200,450 100.00%