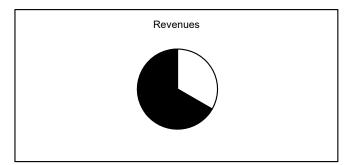

## **General Fund**

#### November, 2018

Collected
Uncollected
Estimated Revenue

\$142,717,544 33.34% \$285,398,001 66.66% \$428,115,545 100.00%

Expended
Unexpended
Appropriations

\$162,394,054 34.92% \$302,640,173 65.08% \$465,034,227 100.00%