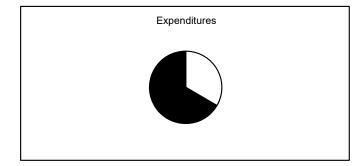

## **General Fund**

#### November, 2018

Collected
Uncollected
Estimated Revenue

\$142,717,544 33.34% \$285,398,001 66.66% \$428,115,545 100.00%

Expended
Unexpended
Appropriations

\$162,394,054 34.92% \$302,640,173 65.08% \$465,034,227 100.00%