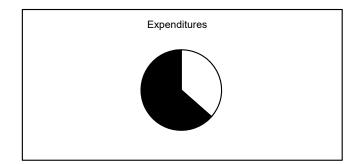

## **General Fund**

#### November, 2018

Collected
Uncollected
Estimated Revenue

\$142,717,544 33.34% \$285,398,001 66.66% \$428,115,545 100.00%

Expended
Unexpended
Appropriations

\$162,394,054 34.92% \$302,640,173 65.08% \$465,034,227 100.00%