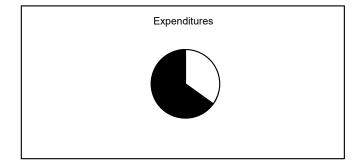

## **General Fund**

#### November, 2018

Collected
Uncollected
Estimated Revenue

\$142,717,544 33.34% \$285,398,001 66.66% \$428,115,545 100.00%

Expended
Unexpended
Appropriations

\$162,394,054 34.92% \$302,640,173 65.08% \$465,034,227 100.00%