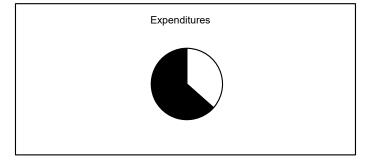

## **General Fund**

## November, 2017

Collected
Uncollected
Estimated Revenue

\$122,886,717 29.23% \$297,576,095 70.77% \$420,462,812 100.00%

Expended
Unexpended
Appropriations

\$151,962,050 34.52% \$288,238,400 65.48% \$440,200,450 100.00%