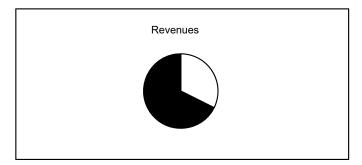

## **General Fund**

## November, 2017

Collected
Uncollected
Estimated Revenue

\$122,886,717 29.23% \$297,576,095 70.77% \$420,462,812 100.00%

Expended
Unexpended
Appropriations

\$151,962,050 34.52% \$288,238,400 65.48% \$440,200,450 100.00%