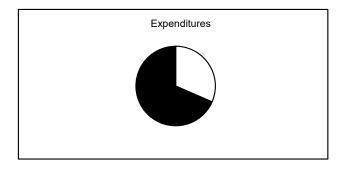

## **General Fund**

## November, 2017

Collected
Uncollected
Estimated Revenue

\$122,886,717 29.23% \$297,576,095 70.77% \$420,462,812 100.00%

Expended
Unexpended
Appropriations

\$151,962,050 34.52% \$288,238,400 65.48% \$440,200,450 100.00%