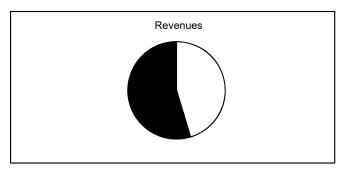

## **General Fund**

## November, 2017

Collected
Uncollected
Estimated Revenue

\$122,886,717 29.23% \$297,576,095 70.77% \$420,462,812 100.00%

Expended
Unexpended
Appropriations

\$151,962,050 34.52% \$288,238,400 65.48% \$440,200,450 100.00%