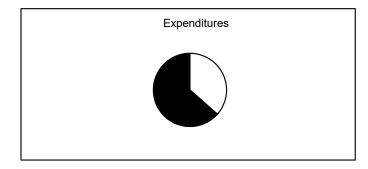

## **General Fund**

#### November, 2018

Collected
Uncollected
Estimated Revenue

\$142,717,544 33.34% \$285,398,001 66.66% \$428,115,545 100.00%

Expended
Unexpended
Appropriations

\$162,394,054 34.92% \$302,640,173 65.08% \$465,034,227 100.00%